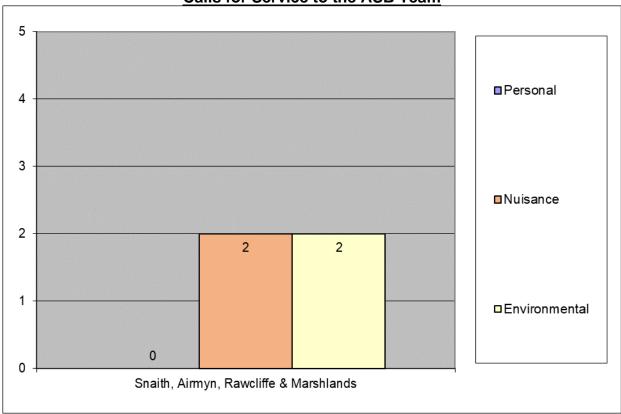

## Snaith, Airmyn, Rawcliffe and Marshland

## Six month data represents 1 October 2022 to 31 March 2023

# **Breakdown by Parish and Town Council area**

Interventions to Tackle ASB



\*Court Orders include ASBOs, Criminal Behaviour Orders and Civil Injunctions

#### Calls for Service to the ASB Team



## Snaith, Airmyn, Rawcliffe and Marshland

## Six month data represents 1 October 2022 to 31 March 2023

# **Breakdown by Ward**

**Interventions to Tackle ASB** 



\*Court Orders include ASBOs, Criminal Behaviour Orders and Civil Injunctions

#### **Calls for Service to the ASB Team**



## Snaith, Airmyn, Rawcliffe and Marshland

## Six month data represents 1 October 2022 to 31 March 2023

### **Neighbourhood Watch Groups and Community Projects**