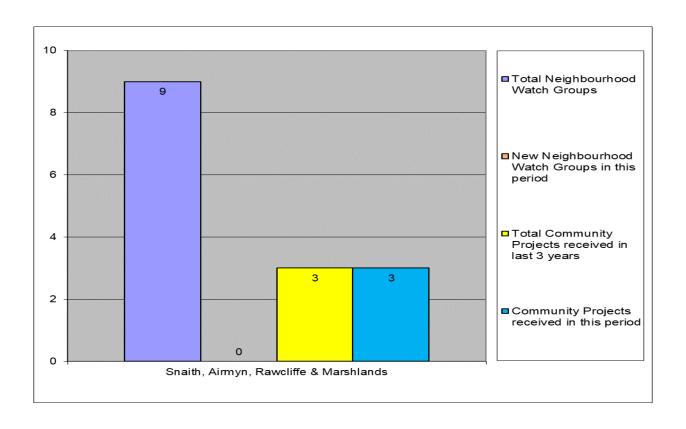

## Snaith, Airmyn, Rawcliffe and Marshland

## Six month data represents 1 October 2022 to 31 March 2023

### **Neighbourhood Watch Groups and Community Projects**