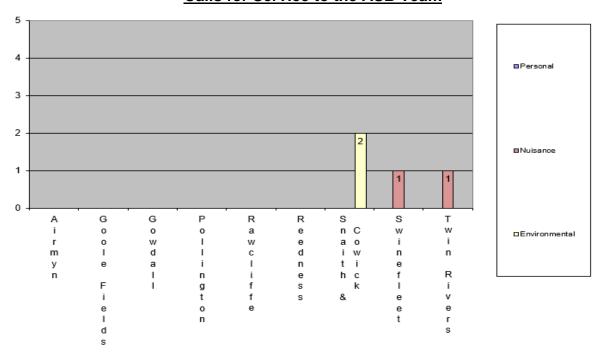

## Snaith, Airmyn, Rawcliffe and Marshland

## Six month data represents 1 October 2022 to 31 March 2023

# **Breakdown by Parish and Town Council area**

Interventions to Tackle ASB



\*Court Orders include ASBOs, Criminal Behaviour Orders and Civil Injunctions

#### Calls for Service to the ASB Team



## Snaith, Airmyn, Rawcliffe and Marshland

## Six month data represents 1 October 2022 to 31 March 2023

# **Breakdown by Ward**

**Interventions to Tackle ASB** 



\*Court Orders include ASBOs, Criminal Behaviour Orders and Civil Injunctions

#### **Calls for Service to the ASB Team**



## Snaith, Airmyn, Rawcliffe and Marshland

## Six month data represents 1 October 2022 to 31 March 2023

### **Neighbourhood Watch Groups and Community Projects**