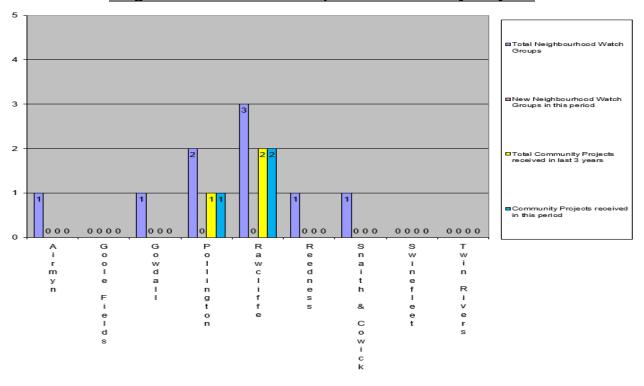

## Snaith, Airmyn, Rawcliffe and Marshland

## Six month data represents 1 October 2022 to 31 March 2023

### **Neighbourhood Watch Groups and Community Projects**